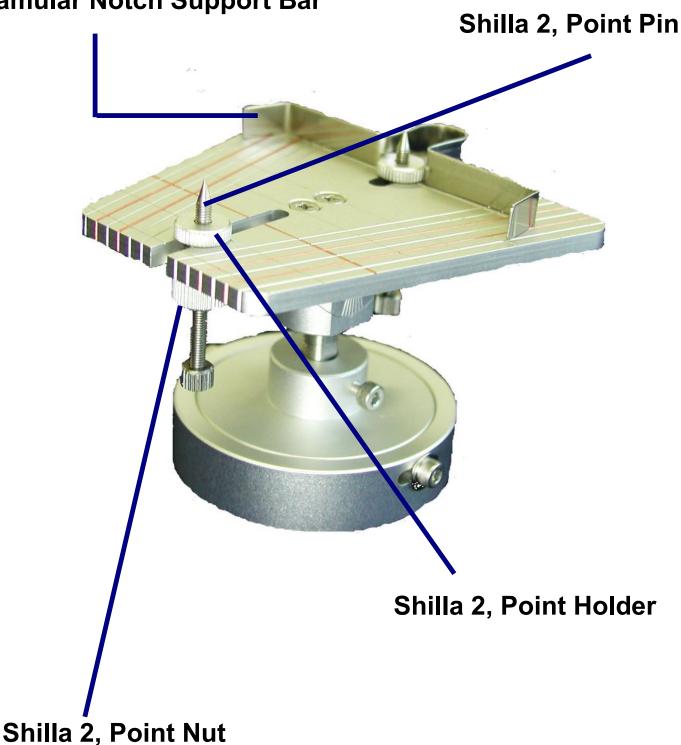

## **Shilla** *I* Diagnosis and Establishing of the Occlusal Plane

Hamular Notch Support Bar