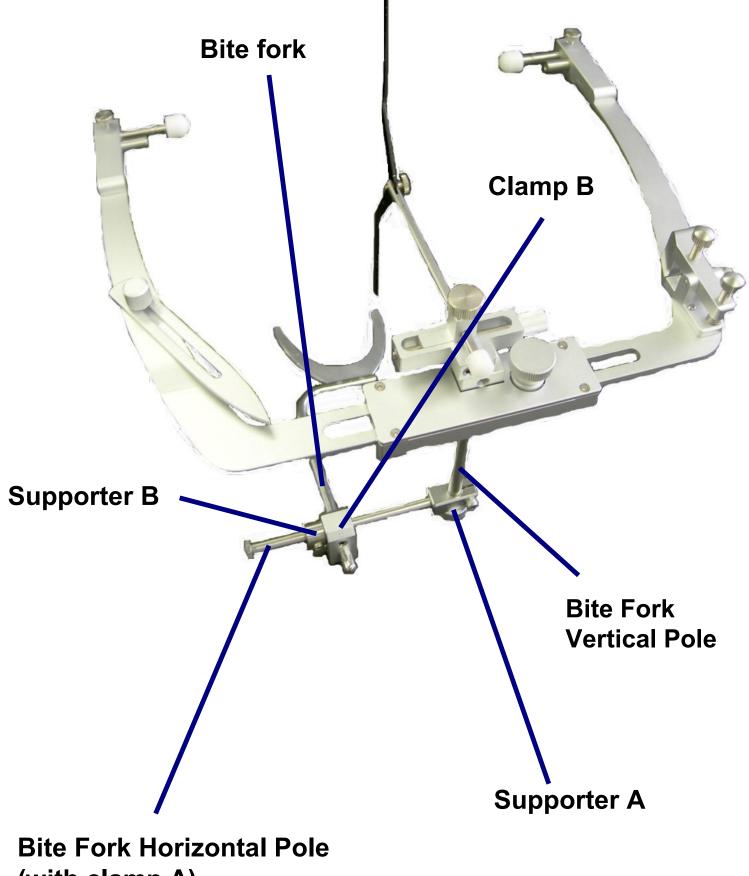

# ABE 007 Articulator and the Shilla System

ABE007 Articulator



#### **Esthetic Face-bow**









*Shilla I* The Median Sagittal Plane Analyzer

Shilla II Diagnosis and Establishing of the Occlusal Plane

Shilla Ⅲ Diagnosis and Establishing of the Occlusal Plane

## **ABE007 Articulator** with Powerful magnet plates and Adapter Screws



## **Shilla I** The Median Sagittal Plane Analyzer

#### Shilla I, Point Pin



Shilla I, Point nut



## **Shilla** *I* Diagnosis and Establishing of the Occlusal Plane



Hamular Notch Support Bar

## **ABE Esthetic Face-bow**



(with clamp A)

## **Shilla** *II* Diagnosis and Establishing of the Occlusal Plane



### **Replacement Jig**



Hermans Co., Ltd.

Wakabanishi Bldg. 4F, 1-10-10 Ebisunishi, Shibuya-ku, Tokyo 150-0021 Japan TEL:+81-3-3770-0863 FAX:81-3-3770-3569