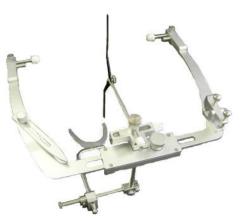

# ABE 007 Articulator and the Shilla System

ABE007 Articulator



#### **Esthetic Face-bow**









*Shilla I* The Median Sagittal Plane Analyzer

Shilla II Diagnosis and Establishing of the Occlusal Plane

Shilla Ⅲ Diagnosis and Establishing of the Occlusal Plane

## **ABE007 Articulator** with Powerful magnet plates and Adapter Screws



## **Shilla I** The Median Sagittal Plane Analyzer

#### Shilla I, Point Pin



Shilla I, Point nut



## **Shilla** *I* Diagnosis and Establishing of the Occlusal Plane



Hamular Notch Support Bar

## **ABE Esthetic Face-bow**



(with clamp A)

## **Shilla** *II* Diagnosis and Establishing of the Occlusal Plane



### **Replacement Jig**



Hermans Co., Ltd.

Wakabanishi Bldg. 4F, 1-10-10 Ebisunishi, Shibuya-ku, Tokyo 150-0021 Japan TEL:+81-3-3770-0863 FAX:81-3-3770-3569