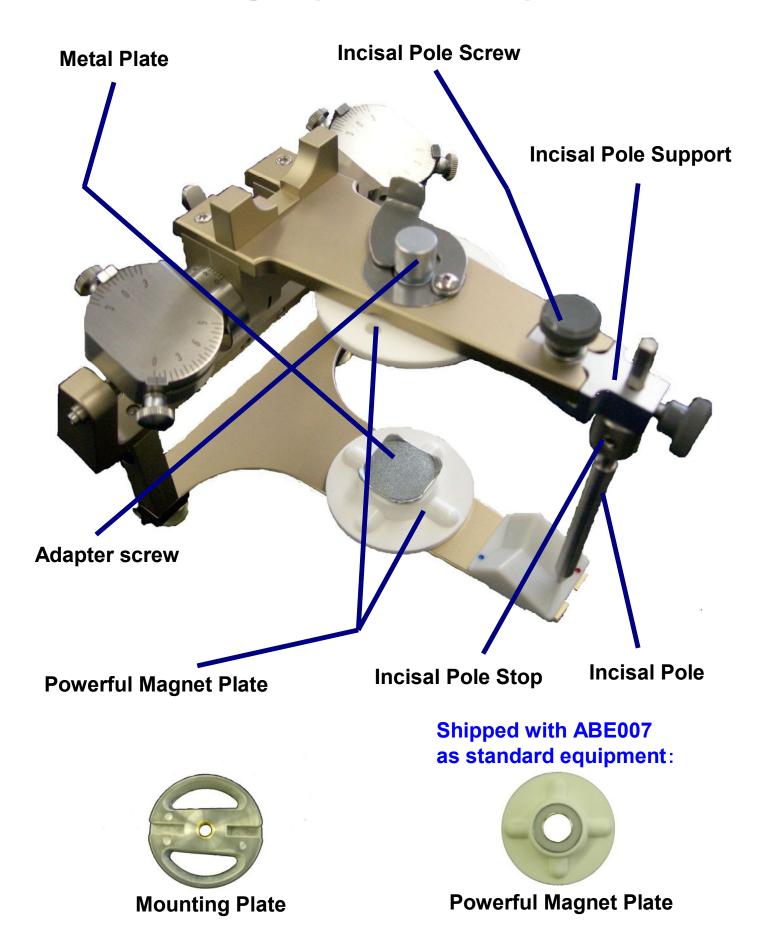

# ABE 007 Articulator and the Shilla System

ABE007 Articulator



#### **Esthetic Face-bow**









*Shilla I* The Median Sagittal Plane Analyzer

Shilla II Diagnosis and Establishing of the Occlusal Plane

Shilla Ⅲ Diagnosis and Establishing of the Occlusal Plane

## **ABE007 Articulator** with Powerful magnet plates and Adapter Screws



## **Shilla I** The Median Sagittal Plane Analyzer

#### Shilla I, Point Pin



Shilla I, Point nut



## **Shilla** *I* Diagnosis and Establishing of the Occlusal Plane



Hamular Notch Support Bar

## **ABE Esthetic Face-bow**



(with clamp A)

## **Shilla** *II* Diagnosis and Establishing of the Occlusal Plane



### **Replacement Jig**



Hermans Co., Ltd.

Wakabanishi Bldg. 4F, 1-10-10 Ebisunishi, Shibuya-ku, Tokyo 150-0021 Japan TEL:+81-3-3770-0863 FAX:81-3-3770-3569