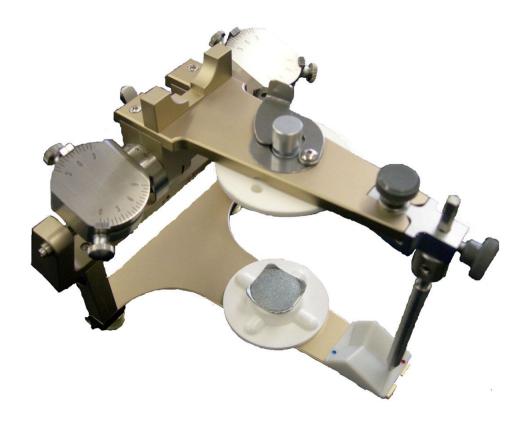

# ABE 007 Articulator and the Shilla System

ABE007 Articulator

## **ABE007 Articulator** with Powerful magnet plates and Adapter Screws